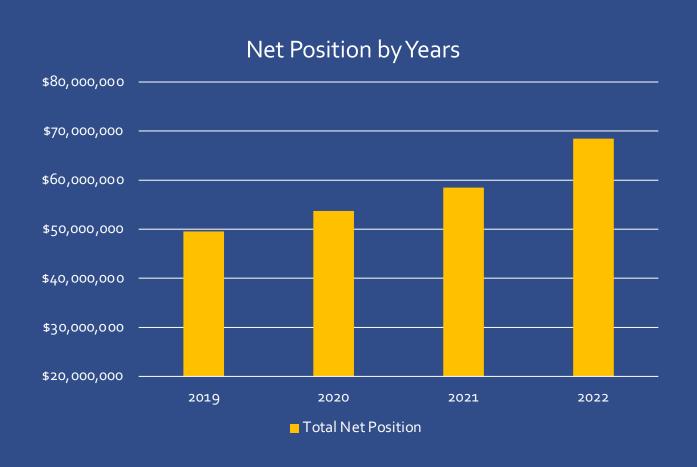

# PUBLIC UTILITY DISTRICT NO. 1 JEFFERSON COUNTY, WA

**Graph Data** 

2019-2022