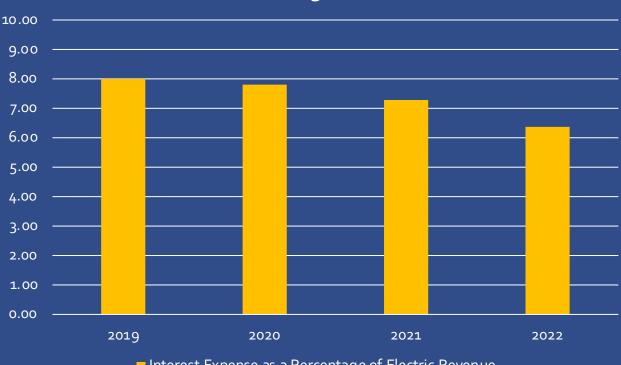

#### 2021 Expenses

- Cost of Power and Water
- Distribution-Operations and Maintenance
- Administrative and General
- Depreciation and Amortization
- Taxes
- Interest Expense

■ Interest Expense as a Percentage of Electric Revenue