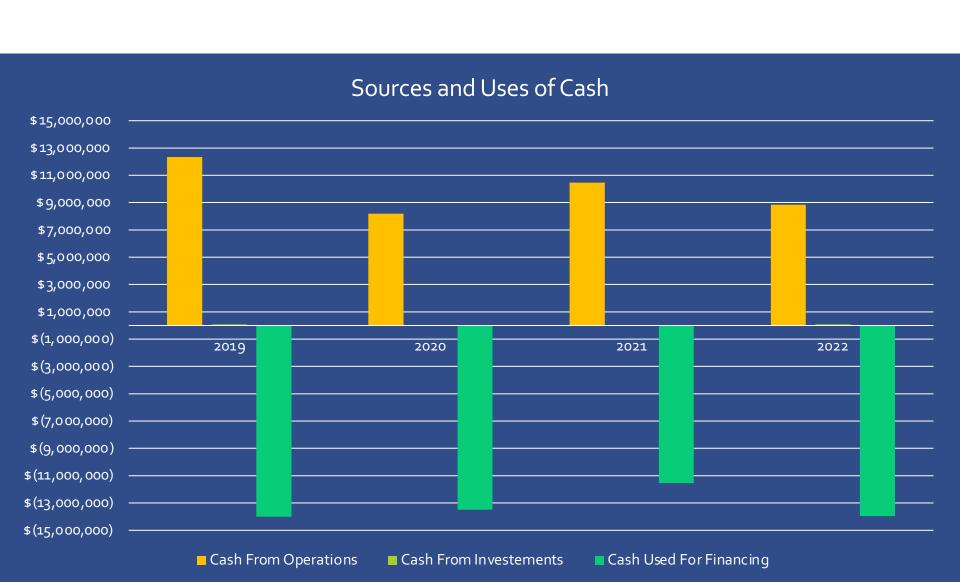

# PUBLIC UTILITY DISTRICT NO. 1 JEFFERSON COUNTY, WA

**Graph Data** 

2019-2022